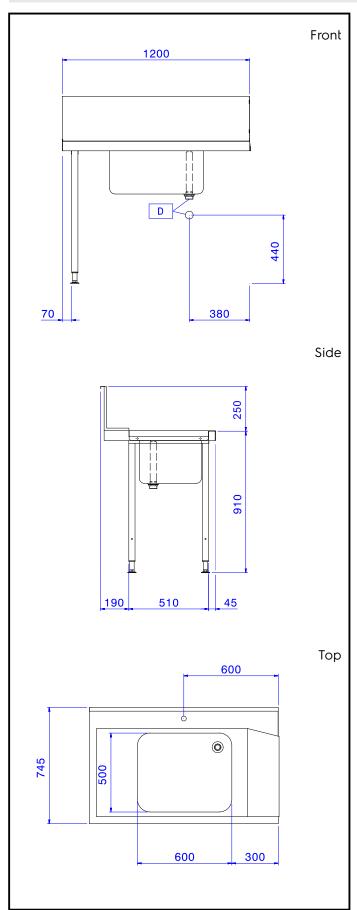

## Handling System for Hood type Pre-wash Table with 600x500 Bowl Left to Right, 1200mm

| ITEM #  |  |
|---------|--|
| MODEL # |  |
| NAME #  |  |
| SIS #   |  |
| AIA#    |  |

865315 (BHHPT6B12L)

Prewash table with 600x500mm bowl for Hood Type, I>r, 1200mm

### Handling System for Hood type Pre-wash Table with 600x500 Bowl Left to Right, 1200mm

# **Key Information:**

External dimensions, Width:

865315 (BHHPT6B12L)1200 mmExternal dimensions, Depth:745 mmExternal dimensions, Height:1170 mmNet weight:8 kg

Splashback Dimensions,

Height: 300 mm

**Basin dimensions:** 600x500x300h

Handling System for Hood type Pre-wash Table with 600x500 Bowl Left to Right, 1200mm